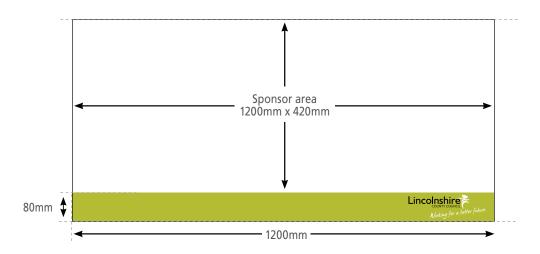

### **ARTWORK DETAILS**

- Artwork should be supplied as a high resolution PDF file at 100% (1200mm x 500mm)
- Please ensure all custom fonts are supplied with the document or outlined.
- The overall sign size is 1200mm wide x 500mm high.
  The background colour and graphics should fill this area.
- The sponsor area is 1200mm wide x 420mm high.
  Do not put details close to this edge unless it is meant to be cropped.
  We recommend adding a 5mm bleed all around.
- Final image resolution should be at least **150dpi at 100%**.
- Use **vector graphics** where possible to ensure optimum print quality.