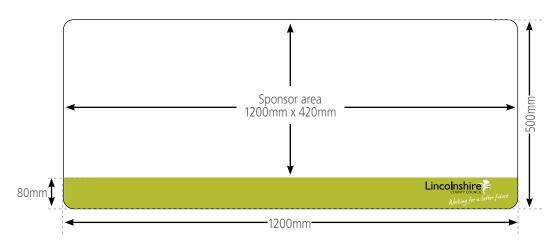

### **ARTWORK DETAILS**

- Artwork should be supplied as a high resolution PDF file at 100% (1200mm x 500mm)
- Please ensure all custom fonts are supplied with the document or outlined.
- The overall sign size is 1200mm wide x 500mm high.
  The background colour and graphics should fill this area.
- The sponsor area is 1200mm wide x 420mm high.
  Do not put details close to this edge unless it is meant to be cropped.
  We recommend adding a 5mm bleed all around.
- Final image resolution should be at least **150dpi at 100%**.
- Use **vector graphics** where possible to ensure optimum print quality.