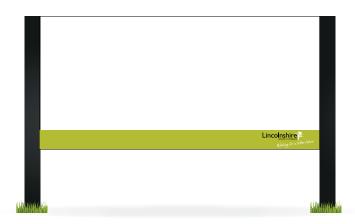

t quality.

## **ARTWORK DETAILS**

#### The Roundabout artwork may have the following details:

- Logo + business name + web address + strapline + telephone number.
  Please avoid using the www. in the web address. To reduce clutter and improve readability, we strongly advise you don't include all of the permitted elements on one sign.
- Address and location information are permitted.
- Please avoid using arrows or direction messages.
- Political/Religious messages, promotion of gambling, alcohol or tabacco and any content considered offensive or socially controversial,
   WILL NOT be permitted.
- Any artwork supplied MUST NOT interfere with the Council's Brand Guidelines.

ALL ARTWORK IS SUBJECT TO COUNCIL APPROVAL.











# **SPECIFICATION SHEET**

Roundabout Sign 1200mm x 500mm





### **ARTWORK DETAILS**

- Artwork should be supplied as a high resolution PDF file at 100% (1200mm x 500mm)
- Please ensure all custom fonts are supplied with the document or outlined.
- The overall sign size is 1200mm wide x 500mm high.
  The background colour and graphics should fill this area.
- The sponsor area is 1200mm wide x 420mm high.
  Do not put details close to this edge unless it is meant to be cropped.
  We recommend adding a 5mm bleed all around.
- Final image resolution should be at least **150dpi at 100%**.
- Use **vector graphics** where possible to ensure optimum print quality.

## **ARTWORK DETAILS**

#### The Roundabout artwork may have the following details:

- Logo + business name + web address + strapline + telephone number.
  Please avoid using the www. in the w