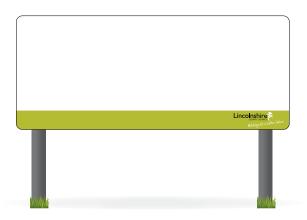

# **SPECIFICATION SHEET**

Roundabout Sign 1200mm x 500mm





### **ARTWORK DETAILS**

- Artwork should be supplied as a high resolution PDF file at 100% (1200mm x 500mm)
- Please ensure all custom fonts are supplied with the document or outlined.
- The overall sign size is 1200mm wide x 500mm high.
  The background colour and graphics should fill this area.
- The sponsor area is 1200mm wide x 420mm high.
  Do not put details close to this edge unless it is meant to be cropped.
  We recommend adding a 5mm bleed all around.
- Final image resolution should be at least **150dpi at 100%**.
- Use **vector graphics** where possible to ensure optimum print quality.

## **ARTWORK DETAILS**

#### The Roundabout artwork may have the following details:

- Logo + business name + web address + strapline + telephone number.
  Please avoid using the www. in the w