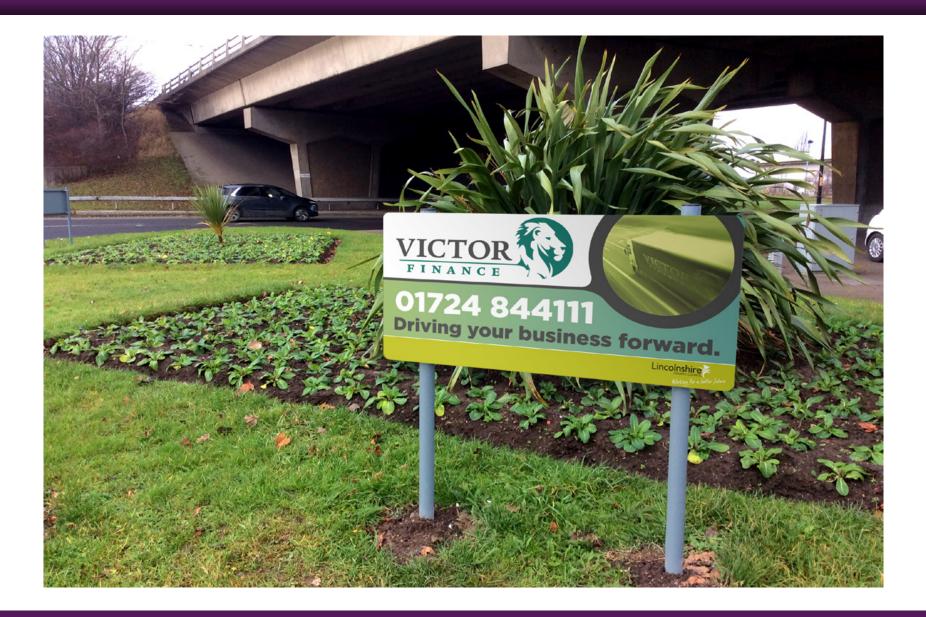

# **SPECIFICATION SHEET**

Roundabout Sign 1200mm x 500mm

### **ARTWORK DETAILS**

- Artwork should be supplied as a high resolution PDF file at 100% (1200mm x 500mm)
- Please ensure all custom fonts are supplied with the document or outlined.
- The overall sign size is 1200mm wide x 500mm high.
  The background colour and graphics should fill this area.
- The sponsor area is 1200mm wide x 420mm high.
  Do not put details close to this edge unless it is meant to be cropped.
  We recommend adding a 5mm bleed all around.
- Final image resolution should be at least **150dpi at 100%**.
- Use **vector graphics** where possible to ensure optimum print quality.

#### The Roundabout artwork may have the following details:

- Logo + business name + web address + strapline + telephone number.
  Please avoid using the www. in the web address. To reduce clutter and improve readability, we strongly advise you don't include all of the permitted elements on one sign.
- Address and location information are permitted.
- Please avoid using arrows or direction messages.
- Political/Religious messages, promotion of gambling, alcohol or tabacco and any content considered offensive or socially controversial,
   WILL NOT be permitted.
- Any artwork supplied MUST NOT interfere with the Council's Brand Guidelines.